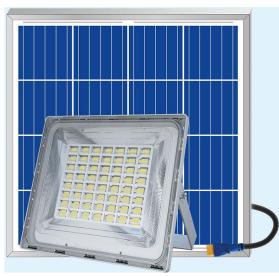

### **( WaWa Light 5.0/6.0**

| Model                   |                  | BCT-WW5.0                                                                                        | BCT-WW6.0                             |
|-------------------------|------------------|--------------------------------------------------------------------------------------------------|---------------------------------------|
| Solar Panel             | Voltage/Power    | 5V/80W                                                                                           | 5V/120W                               |
|                         | Life Span        | 25 years                                                                                         | 25 years                              |
| Battery                 | Voltage/Capacity | 3.2V/60Ah LiFePO4 battery                                                                        | 3.2V/80Ah LiFePO <sub>4</sub> battery |
|                         | Life Span        | 8-12 years                                                                                       | 8-12 years                            |
| Light Source            | Luminous Flux    | 3500lm                                                                                           | 5600lm                                |
|                         | Life Span        | 50,000 hrs                                                                                       | 50,000 hrs                            |
| Lighting Time           |                  | 6+X/Intelligent power control, and can use remote control to adjust brightness and working mode. |                                       |
| Lens                    |                  | With PC outdoor optical lens, high light transmittance.                                          |                                       |
| Solar Panel Wire Length |                  | Standard 2.4m; Optional extension line 2m                                                        |                                       |
|                         |                  |                                                                                                  |                                       |
| Qty of Package          |                  | 4pcs                                                                                             |                                       |
| Package Size            |                  | 405×350×315mm                                                                                    |                                       |