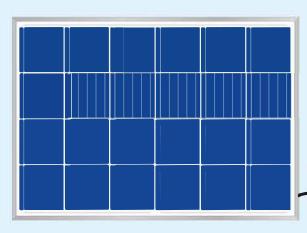

# WAWA Light 6.0 Standard Accessories

Led Lamp×1

 $\begin{array}{c} \text{Solar Panel} \times 1 \\ \text{(Standard line length 2.4m)} \end{array}$ 

#6 Allen Key×1

Remote Control × 1

 ${\sf Specification} \times 1$ 