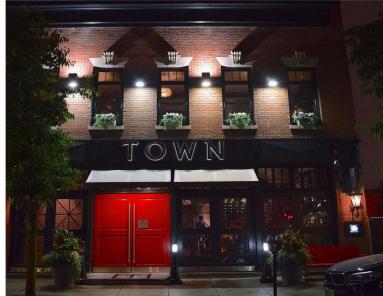

mer installation with positionable rotation angle.



ON key:turn on OFF key: turn off AUTO key: Reset, 6+X overnight lighting mode 6H key: lights off after 6 hours 8H key: lights off after 8 hours 85% key: reduce 15% power 70% key: reduce 30% power

## WAWA Light 5.0 Standard Accessories



M6x20 Bolts x2

# WAWA Light 5.0 Optional Accessories

U-Bracket x1



Optional extension line 2m

M6 Nut x2

#5 Allen Key×1

# WAWA Light 6.0 Standard Accessories



Led Lamp×1



 $\begin{array}{c} \text{Solar Panel} \times 1 \\ \text{(Standard line length 2.4m)} \end{array}$ 



#6 Allen Key×1



Remote Control × 1



 ${\sf Specification} \times 1$ 



Warranty Card  $\times 1$ 

# WAWA Light 6.0 Optional Accessories



Optional extension line 2m



# Installation Cases and Applicable Scenarios