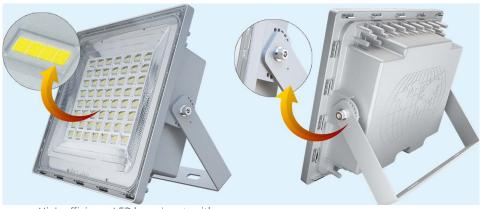

- Independent R%D, patented products, integrated design, modular production, one-click installation.
- Powered by Cree LED™ Products, with 100000 hrs life span. With LiFePO4 battery, high safety, long life span.
- Diamond surface reflection process, reflecting light source,
- enhancing the brightness of the lighting effectively.
- Widened and thickened bracket, positionable angle, installation
- With PC outdoor optical lens. High light transmittance, high
- temperature resistance and aging resistance. Gold-plated aviation plug, higher transmission speed, more safer.
- Low voltage design, safe and reliable. Integrated package, convenient transportation.

High-efficiency LED lamp beads with stronger concentrating power.

Firmer installation with positionable rotation angle.

ON key:turn on OFF key: turn off AUTO key: Reset, 6+X overnight lighting mode 6H key: lights off after 6 hours 8H key: lights off after 8 hours 85% key: reduce 15% power 70% key: reduce 30% power