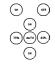

High-efficiency LED lamp beads with stronger concentrating power.

Firmer installation with positionable rotation angle.

ON key:turn on OFF key: turn off AUTO key: Reset, 6+X overnight lighting mode 6H key: lights off after 6 hours 8H key: lights off after 8 hours 85% key: reduce 15% power 70% key: reduce 30% power