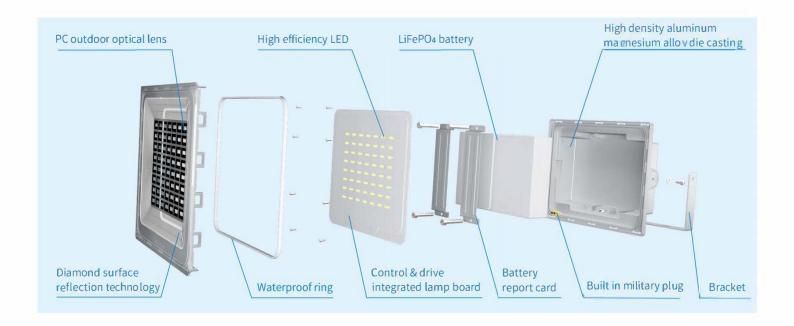

- Independent R%D, patented products, integrated design, modular production, one-click installation.
- Powered by Cree LED™ Products, with 100000 hrs life span. With LiFePO4 battery, high safety, long life span.
- Diamond surface reflection process, reflecting light source,
- enhancing the brightness of the lighting effectively.
- Widened and thickened bracket, positionable angle, installation
- With PC outdoor optical lens. High light transmittance, high
- temperature resistance and aging resistance. Gold-plated aviation plug, higher transmission speed, more safer.
- Low voltage design, safe and reliable. Integrated package, convenient transportation.

High-efficiency LED lamp beads with stronger concentrating power.

Firmer installation with positionable rotation angle.

ON key:turn on OFF key: turn off AUTO key: Reset, 6+X overnight lighting mode 6H key: lights off after 6 hours 8H key: lights off after 8 hours 85% key: reduce 15% power 70% key: reduce 30% power