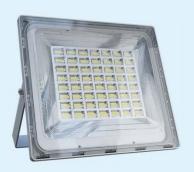

# WAWA Light 6.0 Standard Accessories

Led Lamp×1

 $\begin{array}{c} \text{Solar Panel} \times 1 \\ \text{(Standard line length 2.4m)} \end{array}$ 

#6 Allen Key×1

Remote Control × 1

 ${\sf Specification} \times 1$ 