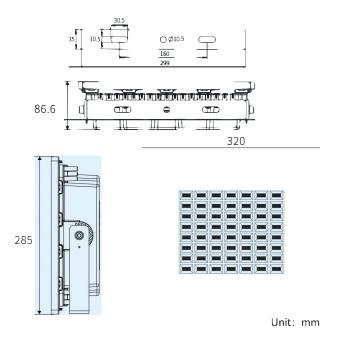

### **( WaWa Light 5.0/6.0**

| Model                   |                  | BCT-WW5.0                                                                                        | BCT-WW6.0                             |
|-------------------------|------------------|--------------------------------------------------------------------------------------------------|---------------------------------------|
| Solar Panel             | Voltage/Power    | 5V/80W                                                                                           | 5V/120W                               |
|                         | Life Span        | 25 years                                                                                         | 25 years                              |
| Battery                 | Voltage/Capacity | 3.2V/60Ah LiFePO4 battery                                                                        | 3.2V/80Ah LiFePO <sub>4</sub> battery |
|                         | Life Span        | 8-12 years                                                                                       | 8-12 years                            |
| Light Source            | Luminous Flux    | 3500lm                                                                                           | 5600lm                                |
|                         | Life Span        | 50,000 hrs                                                                                       | 50,000 hrs                            |
| Lighting Time           |                  | 6+X/Intelligent power control, and can use remote control to adjust brightness and working mode. |                                       |
| Lens                    |                  | With PC outdoor optical lens, high light transmittance.                                          |                                       |
| Solar Panel Wire Length |                  | Standard 2.4m; Optional extension line 2m                                                        |                                       |
|                         |                  |                                                                                                  |                                       |
| Qty of Package          |                  | 4pcs                                                                                             |                                       |
| Package Size            |                  | 405×350×315mm                                                                                    |                                       |