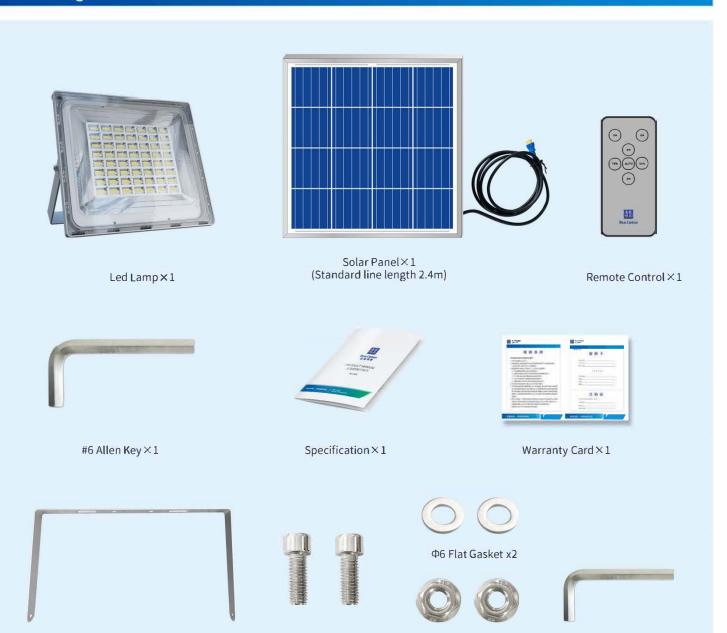

# WAWA Light 6.0 Standard Accessories

Led Lamp×1

 $\begin{array}{c} \text{Solar Panel} \times 1 \\ \text{(Standard line length 2.4m)} \end{array}$ 

#6 Allen Key×1

Remote Control × 1

 ${\sf Specification} \times 1$ 

Warranty Card  $\times 1$ 