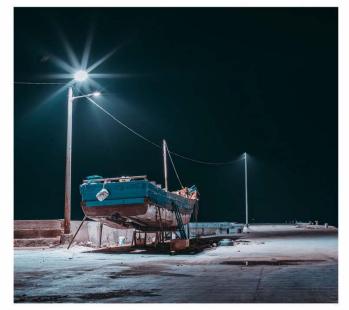

irmer installation with positionable rotation angle.



ON key:turn on OFF key: turn off AUTO key: Reset, 6+X overnight lighting mode 6H key: lights off after 6 hours 8H key: lights off after 8 hours 85% key: reduce 15% power 70% key: reduce 30% power

## WAWA Light 5.0 Standard Accessories



M6x20 Bolts x2

# WAWA Light 5.0 Optional Accessories

U-Bracket x1



Optional extension line 2m

M6 Nut x2

#5 Allen Key×1

# WAWA Light 6.0 Standard Accessories



Led Lamp×1



 $\begin{array}{c} \text{Solar Panel} \times 1 \\ \text{(Standard line length 2.4m)} \end{array}$ 



#6 Allen Key×1



Remote Control × 1



 ${\sf Specification} \times 1$ 



Warranty Card  $\times 1$ 

# WAWA Light 6.0 Optional Accessories



Optional extension line 2m



# Installation Cases and Applicable Scenarios